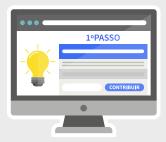

## Support now.

It's fast and easy. Follow these three simple steps.

STEP 1

Specify the contribution value and click Contribute or click on the desired reward.

You can specify any integer amount from  $1 \in$ .