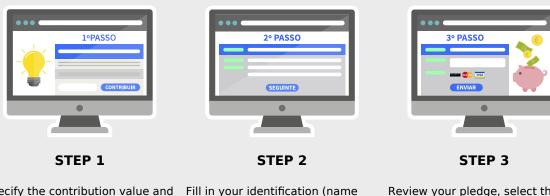

## Support now.

It's fast and easy. Follow these three simple steps.

and email) and click Next.

message, and make your

contribution anonymous.

Review your pledge, select the payment method and click Submit. For international payments we recommend PayPal. Thank you!

PPL - CROWDFUNDING PORTUGAL. MADE WITH LOVE IN PORTUGAL

You can leave a public and private

Specify the contribution value and click Contribute or click on the desired reward. You can specify any integer amount from  $1 \in$ .