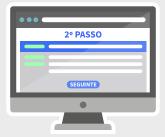

STEP 2

Fill in your identification (name and email) and click Next.
You can leave a public and private message, and make your contribution anonymous.

STEP 3

Review your pledge, select the payment method and click Submit. For international payments we recommend PayPal. Thank you!