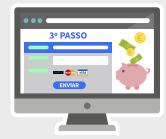

STEP 2

Fill in your identification (name and email) and click Next.
You can leave a public and private message, and make your contribution anonymous.

STEP 3

Review your pledge, select the payment method and click Submit. For international payments we recommend PayPal. Thank you!