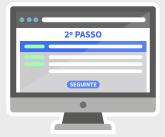

STEP 2

and email) and click Next. You can leave a public and private message, and make your contribution anonymous.

STEP 3

Review your pledge, select the payment method and click Submit. For international payments we recommend PayPal. Thank you!