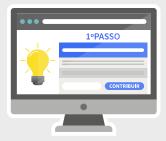

## Support now.

It's fast and easy. Follow these three simple steps.

STEP 1

Specify the contribution value and Fill in your identification (name click Contribute or click on the desired reward. You can specify any integer amount from 1€.