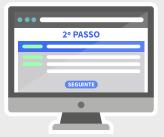

STEP 2

and email) and click Next. You can leave a public and private message, and make your contribution anonymous.

STEP 3

Review your pledge, select the payment method and click Submit. For international payments we recommend PayPal. Thank you!