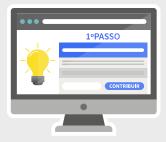

## Support now.

It's fast and easy. Follow these three simple steps.

STEP 1

Specify the contribution value and Fill in your identification (name click Contribute or click on the desired reward. You can specify any integer amount from 1€.