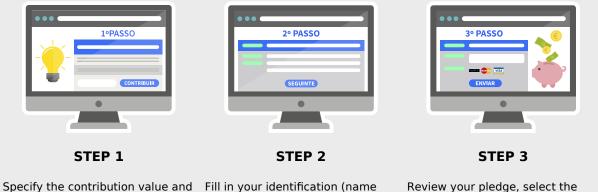

## Support now.

It's fast and easy. Follow these three simple steps.

Specify the contribution value and click Contribute or click on the desired reward. You can specify any integer amount from 1€.

Fill in your identification (name and email) and click Next. You can leave a public and private message, and make your contribution anonymous.

Review your pledge, select the payment method and click Submit. For international payments we recommend PayPal. Thank you!  $\gg$ 

PPL - CROWDFUNDING PORTUGAL. MADE WITH LOVE IN PORTUGAL