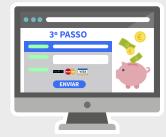

## STEP 2

and email) and click Next. You can leave a public and private message, and make your contribution anonymous.

STEP 3

Review your pledge, select the payment method and click Submit. For international payments we recommend PayPal. Thank you!