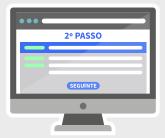

STEP 2

Fill in your identification (name and email) and click Next.
You can leave a public and private message, and make your contribution anonymous.

STEP 3

Review your pledge, select the payment method and click Submit. For international payments we recommend PayPal. Thank you!