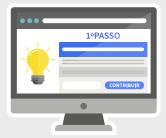

## Support now.

It's fast and easy. Follow these three simple steps.

STEP 1

Specify the contribution value and click Contribute or click on the desired reward.

You can specify any integer amount from  $1 \in$ .