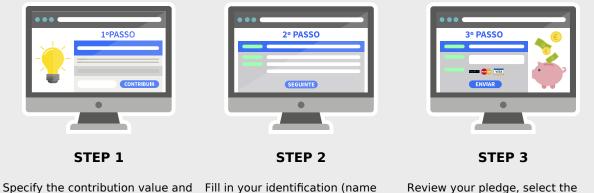

## Support now.

It's fast and easy. Follow these three simple steps.

click Contribute or click on the desired reward. You can specify any integer amount from 1€. Fill in your identification (name and email) and click Next. You can leave a public and private message, and make your contribution anonymous.

Review your pledge, select the payment method and click Submit. For international payments we recommend PayPal. Thank you!

PPL - CROWDFUNDING PORTUGAL. MADE WITH LOVE IN PORTUGAL