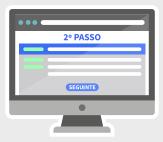

STEP 2

Fill in your identification (name and email) and click Next.
You can leave a public and private message, and make your contribution anonymous.

STEP 3

Review your pledge, select the payment method and click Submit. For international payments we recommend PayPal. Thank you!