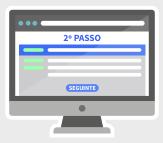

STEP 2

and email) and click Next. You can leave a public and private message, and make your contribution anonymous.

STEP 3

Review your pledge, select the payment method and click Submit. For international payments we recommend PayPal. Thank you!