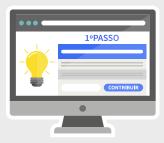

## Support now.

It's fast and easy. Follow these three simple steps.

STEP 1

Specify the contribution value and Fill in your identification (name click Contribute or click on the desired reward.

You can specify any integer amount from 1€.