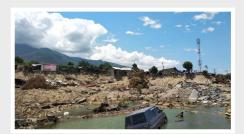

## **Help Sulawesi - Urgent** Assistance after the earthquake and tsunami in Indonesia

Sulawesi was hit by an earthquake of 7.5, followed by a tsunami resulting in a disaster scenario. More than 190,000 people need urgent humanitarian aid! Let's help Sulawesi with basic goods (food,...