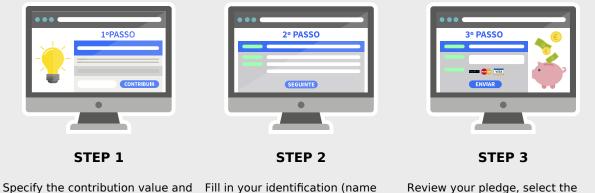

## Support now.

It's fast and easy. Follow these three simple steps.

Specify the contribution value and click Contribute or click on the desired reward. You can specify any integer amount from 1€. Fill in your identification (name and email) and click Next. You can leave a public and private message, and make your contribution anonymous.

Review your pledge, select the payment method and click Submit. For international payments we recommend PayPal. Thank you!

PPL - CROWDFUNDING PORTUGAL. MADE WITH LOVE IN PORTUGAL