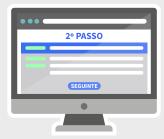

STEP 2

and email) and click Next. You can leave a public and private message, and make your contribution anonymous.

STEP 3

Review your pledge, select the payment method and click Submit. For international payments we recommend PayPal. Thank you!