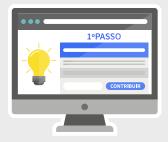

## Support now.

It's fast and easy. Follow these three simple steps.

STEP 1

Specify the contribution value and click Contribute or click on the desired reward.
You can specify any integer amount from 1€.