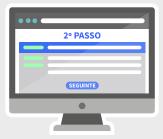

STEP 2

Fill in your identification (name and email) and click Next.
You can leave a public and private message, and make your contribution anonymous.

STEP 3

Review your pledge, select the payment method and click Submit. For international payments we recommend PayPal. Thank you!