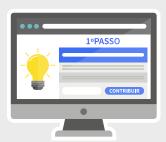

## Support now.

It's fast and easy. Follow these three simple steps.

STEP 1

Specify the contribution value and click Contribute or click on the desired reward.

You can specify any integer amount from 1€.

STEP 2