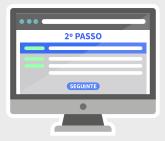

## Support now.

It's fast and easy. Follow these three simple steps.

STEP 1

Specify the contribution value and click Contribute or click on the desired reward.

You can specify any integer amount from 1€.

STEP 2

Fill in your identification (name and email) and click Next. You can leave a public and private message, and make your contribution anonymous.

STEP 3

Review your pledge, select the payment method and click Submit. For international payments we recommend PayPal. Thank you!